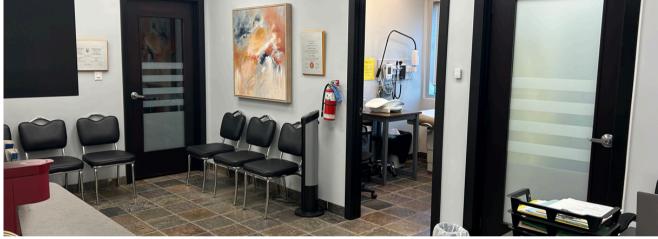

Main floor unit is built out as a medical clinic with 4 exam rooms, 1 procedure room, a nurses' station, a sterilization room, a reception area, a kitchenette, and public and staff washrooms.

The second-floor unit is built out as a medical office and consultation space, with private offices and storage.

## **MAIN FLOOR**

1,284 SF Market Rate Available Dec.1/24

The information contained herein was obtained from sources deemed to be reliable and is believed to be true; it has not been verified and as such, cannot be warranted nor form a part of any future contract. All measurements should be independently verified by the Purchaser/Tenant. \*based on commercial commissions 2017, 2018, 2019, 2021 & 2023. Details in the brochure and video tour may be outdated since creation; they should be confirmed with the Listing Agent. Numbers may be rounded.