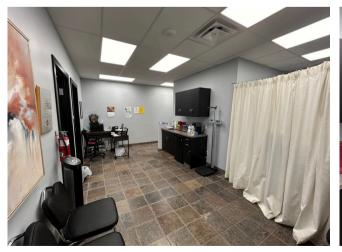

Main floor unit is built out as a medical clinic with 4 exam rooms, 1 procedure room, a nurses' station, a sterilization room, a reception area, a kitchenette, and public and staff washrooms.

The second-floor unit is built out as a medical office and consultation space, with private offices and storage.

## **MAIN FLOOR**

1,284 SF Market Rate Available Dec.1/24

The information contained herein was obtained from sources deemed to be reliable and is believed to be true; it has not been verified and as such, cannot be warranted nor form a part of any future contract. All measurements should be independently verified by the Purchaser/Tenant. \*based on commercial commissions 2017, 2018, 2019, 2021 & 2023. Details in the brochure and video tour may be outdated since creation; they should be confirmed with the Listing Agent. Numbers may be rounded.