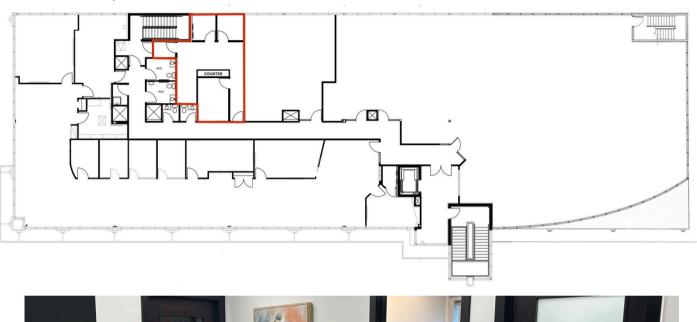

Main floor unit is built out as a medical clinic with 4 exam rooms, 1 procedure room, a nurses' station, a sterilization room, a reception area, a kitchenette, and public and staff washrooms.

The second-floor unit is built out as a medical office and consultation space, with private offices and storage.

# **SECOND FLOOR**

688 SF Market Rate Available Dec.1/24

The information contained herein was obtained from sources deemed to be reliable and is believed to be true; it has not been verified and as such, cannot be warranted nor form a part of any future contract. All measurements should be independently verified by the Purchaser/Tenant. \*based on commercial commissions 2017, 2018, 2019, 2021 & 2023. Details in the brochure and video tour may be outdated since creation; they should be confirmed with the Listing Agent. Numbers may be rounded.