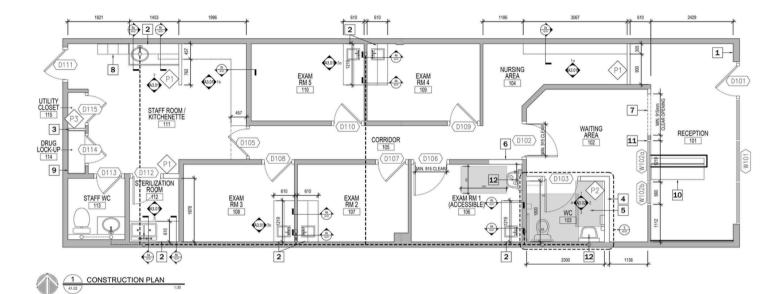

Main floor unit is built out as a medical clinic with 4 exam rooms, 1 procedure room, a nurses' station, a sterilization room, a reception area, a kitchenette, and public and staff washrooms.

The second-floor unit is built out as a medical office and consultation space, with private offices and storage.

## **MAIN FLOOR**

1,284 SF Market Rate Available Dec.1/24

The information contained herein was obtained from sources deemed to be reliable and is believed to be true; it has not been verified and as such, cannot be warranted nor form a part of any future contract. All measurements should be independently verified by the Purchaser/Tenant. \*based on commercial commissions 2017, 2018, 2019, 2021 & 2023. Details in the brochure and video tour may be outdated since creation; they should be confirmed with the Listing Agent. Numbers may be rounded.