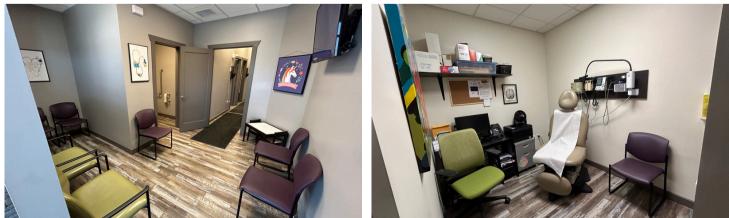

Main floor unit is built out as a medical clinic with 4 exam rooms, 1 procedure room, a nurses' station, a sterilization room, a reception area, a kitchenette, and public and staff washrooms.

The second-floor unit is built out as a medical office and consultation space, with private offices and storage.