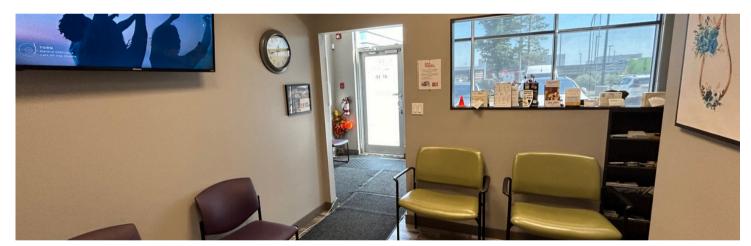

Main floor unit is built out as a medical clinic with 4 exam rooms, 1 procedure room, a nurses' station, a sterilization room, a reception area, a kitchenette, and public and staff washrooms.

The second-floor unit is built out as a medical office and consultation space, with private offices and storage.