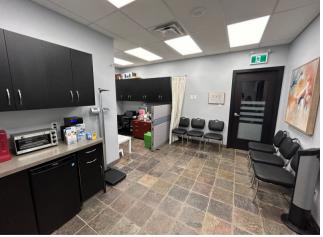

Main floor unit is built out as a medical clinic with 4 exam rooms, 1 procedure room, a nurses' station, a sterilization room, a reception area, a kitchenette, and public and staff washrooms.

The second-floor unit is built out as a medical office and consultation space, with private offices and storage.

## **MAIN FLOOR**

1,284 SF Market Rate Available Dec.1/24

The information contained herein was obtained from sources deemed to be reliable and is believed to be true; it has not been verified and as such, cannot be warranted nor form a part of any future contract. All measurements should be independently verified by the Purchaser/Tenant. \*based on commercial commissions 2017, 2018, 2019, 2021 & 2023. Details in the brochure and video tour may be outdated since creation; they should be confirmed with the Listing Agent. Numbers may be rounded.