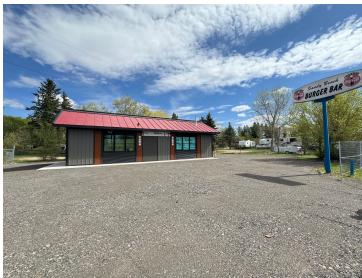

## **Property Description**

This free-standing building zoned C1 offers a generous 800 SF space, ideal for a variety of retail ventures. With flexible usage options and ready for customization, this property is perfect for investors and owner users seeking a strategic location in the Onoway area.

Boasting high visibility and access, this property presents an enticing opportunity for businesses looking to establish a presence in a thriving community. Don't miss the chance to capitalize on this investment gem or owner-user opportunity.

\$379,000

SALE PRICE

800 SF

BUILDING SIZE

9,000 SF

LOT SIZE

2024

YEAR BUILT