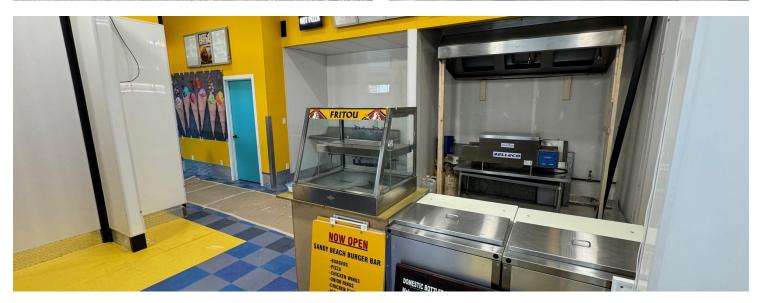

keshore Drive, Onoway, Alberta

## **Property Description**

This free-standing building zoned C1 offers a generous 800 SF space, ideal for a variety of retail ventures. With flexible usage options and ready for customization, this property is perfect for investors and owner users seeking a strategic location in the Onoway area.

Boasting high visibility and access, this property presents an enticing opportunity for businesses looking to establish a presence in a thriving community. Don't miss the chance to capitalize on this investment gem or owner-user opportunity.

\$379,000

SALE PRICE

800 SF

BUILDING SIZE

9,000 SF

LOT SIZE

2024

YEAR BUILT

## **Dean Drysdale**

Vice President | Industrial Sales & Leasing deandrysdale@gmail.com 780.953.4585





## **ADDITIONAL PHOTOS**