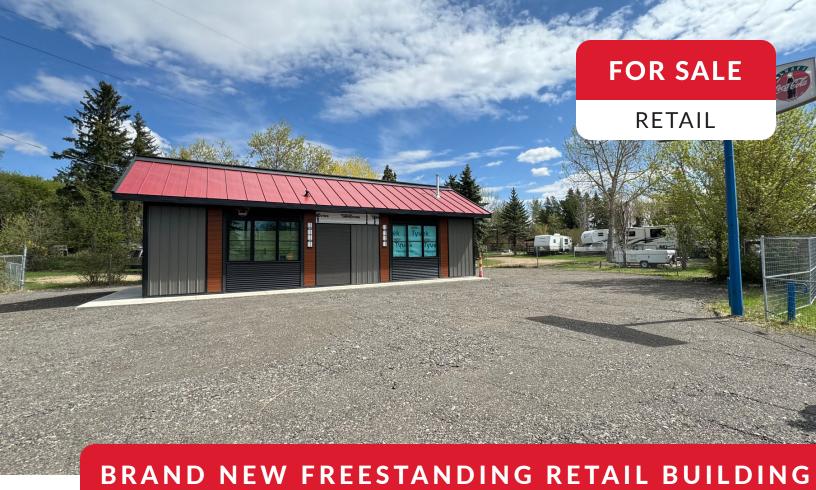

## 102 Lakeshore Drive, Onoway, Alberta

## **Property Description**

This free-standing building zoned C1 offers a generous 800 SF space, ideal for a variety of retail ventures. With flexible usage options and ready for customization, this property is perfect for investors and owner users seeking a strategic location in the Onoway area.

Boasting high visibility and access, this property presents an enticing opportunity for businesses looking to establish a presence in a thriving community. Don't miss the chance to capitalize on this investment gem or owner-user opportunity.

\$379,000

SALE PRICE

800 SF

BUILDING SIZE

9,000 SF

LOT SIZE

2024

YEAR BUILT