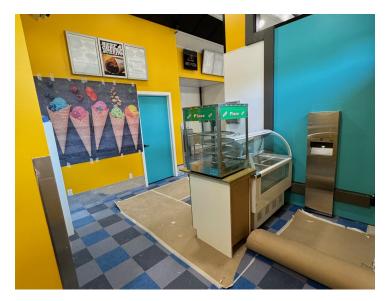

# 102 Lakeshore Drive, Onoway, Alberta

## **Property Description**

This free-standing building zoned C1 offers a generous 800 SF space, ideal for a variety of retail ventures. With flexible usage options and ready for customization, this property is perfect for investors and owner users seeking a strategic location in the Onoway area.

Boasting high visibility and access, this property presents an enticing opportunity for businesses looking to establish a presence in a thriving community. Don't miss the chance to capitalize on this investment gem or owner-user opportunity.

\$379,000

SALE PRICE

800 SF

BUILDING SIZE

9,000 SF

LOT SIZE

2024

YEAR BUILT

## **Dean Drysdale**

Vice President | Industrial Sales & Leasing deandrysdale@gmail.com 780.953.4585





## **ADDITIONAL PHOTOS**