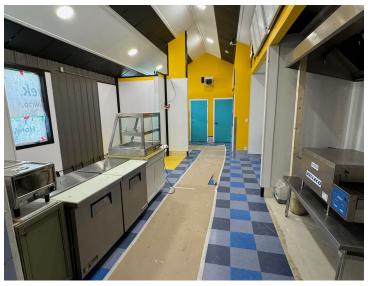

102 Lakeshore Drive, Onoway, Alberta

## **Property Description**

This free-standing building zoned C1 offers a generous 800 SF space, ideal for a variety of retail ventures. With flexible usage options and ready for customization, this property is perfect for investors and owner users seeking a strategic location in the Onoway area.

Boasting high visibility and access, this property presents an enticing opportunity for businesses looking to establish a presence in a thriving community. Don't miss the chance to capitalize on this investment gem or owner-user opportunity.

\$379,000

SALE PRICE

800 SF

BUILDING SIZE

9,000 SF

LOT SIZE

2024

YEAR BUILT

## **Dean Drysdale**

Vice President | Industrial Sales & Leasing deandrysdale@gmail.com 780.953.4585





## **ADDITIONAL PHOTOS**