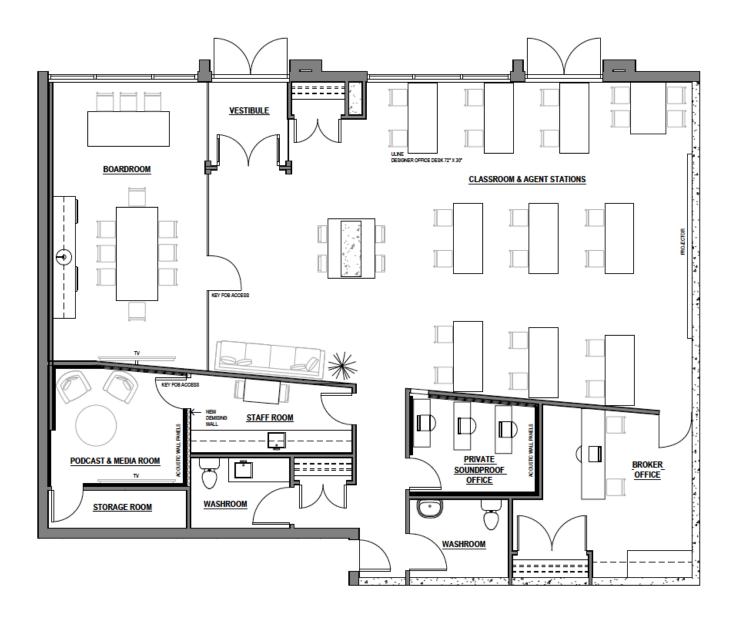

E

Edmonton, AB T5K 0P1

#### **Property Description**

The office is ideally situated with excellent exposure on Jasper Avenue, and has a smart, productive floor plan. It is an ideal space for showcasing your brand and fostering an effective workplace. The property's close proximity to key amenities and transportation links ensures convenience for both clients and employees. Discover the perfect setting to elevate your business at 11953 Jasper Avenue.

Ceiling height: 12'

Parking: 2 underground titled spots, visitor parking underground

Possession: 60 days

Zoning: DC2 Year Built: 2011 **\$44 PSF** 

LEASE RATE

2,207 SF

LEASABLE SPACE

\$21.50 PSF

OP COSTS

#### **Dean Drysdale**

Vice President | Industrial Sales & Leasing deandrysdale@gmail.com 780.953.4585





## **FLOOR PLANS**



### **LOCATION MAP**