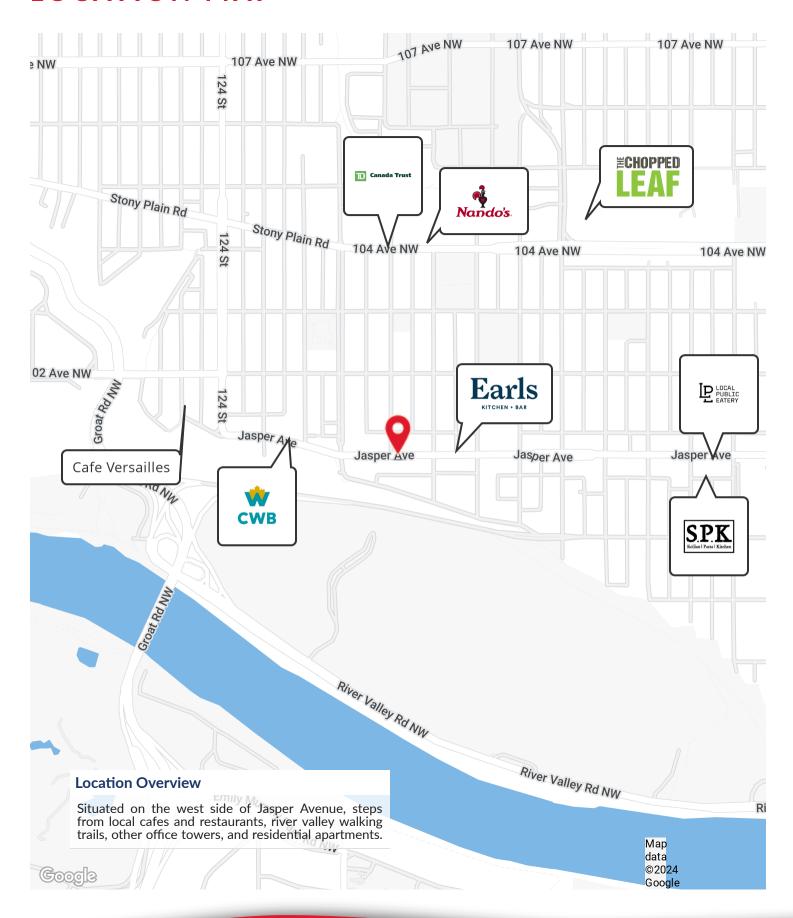

#### **Property Description**

The office is ideally situated with excellent exposure on Jasper Avenue, and has a smart, productive floor plan. It is an ideal space for showcasing your brand and fostering an effective workplace. The property's close proximity to key amenities and transportation links ensures convenience for both clients and employees. Discover the perfect setting to elevate your business at 11953 Jasper Avenue.

Ceiling height: 12'

Parking: 2 underground titled spots, visitor parking underground

Possession: 60 days

Zoning: DC2 Year Built: 2011 **\$44 PSF** 

LEASE RATE

2,207 SF

LEASABLE SPACE

\$21.50 PSF

OP COSTS

#### **Dean Drysdale**

Vice President | Industrial Sales & Leasing deandrysdale@gmail.com 780.953.4585





## **FLOOR PLANS**



### **LOCATION MAP**