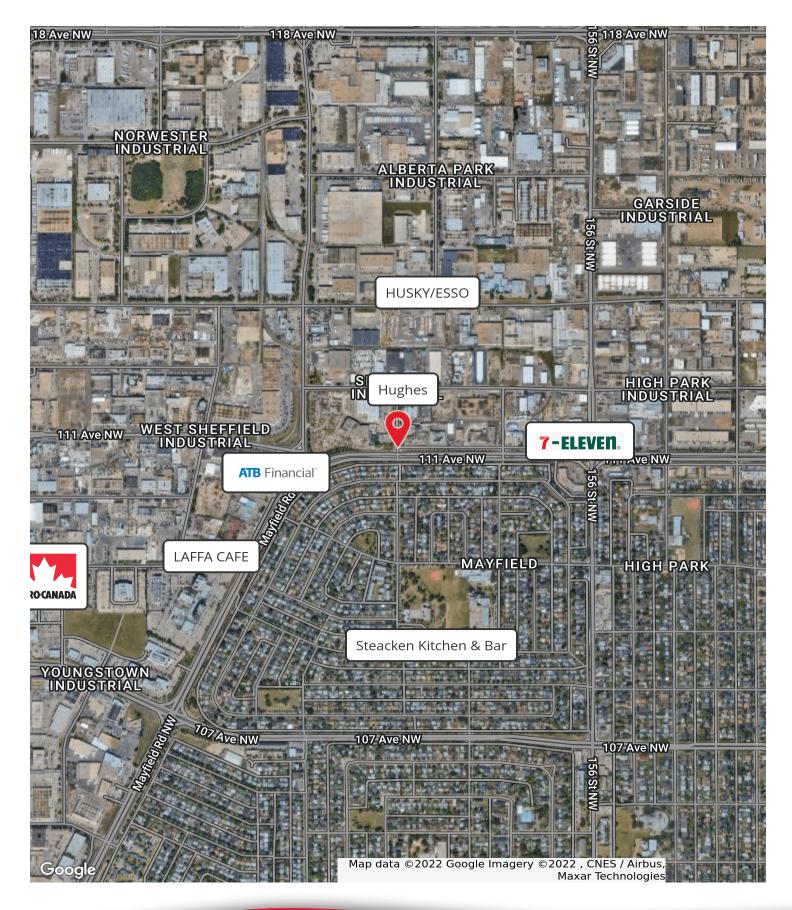

rial Loading: Grade: (3) 10' x 14' (1) 8' x 12' Power: 600 Amp/480v Ceiling Height: 18'

Make-up Air: Yes

**\$13.00 PSF** LEASE RATE

**\$4.11 PSF** OP COSTS

8,541 SF BUILDING SIZE

> **0.58 AC** Land size

**Dean Drysdale** Vice President | Industrial Sales & Leasing deandrysdale@gmail.com 780.953.4585

## #1 RE/MAX Commercial Team Worldwide 2017, 2018, 2019, & 2021\*

201, 5607 - 199 Street, Edmonton, AB T6M 0M8 | commercialyeg.ca The information contained herein was obtained from sources deemed to be reliable and is believed to be true; it has not been verified and as such, cannot be warranted nor form a part of any future contract. All measurements should be independently verified by the Purchaser/Tenant. "based on commercial commissions 2017, 2018, 2019, & 2021.



## LOCATION MAP