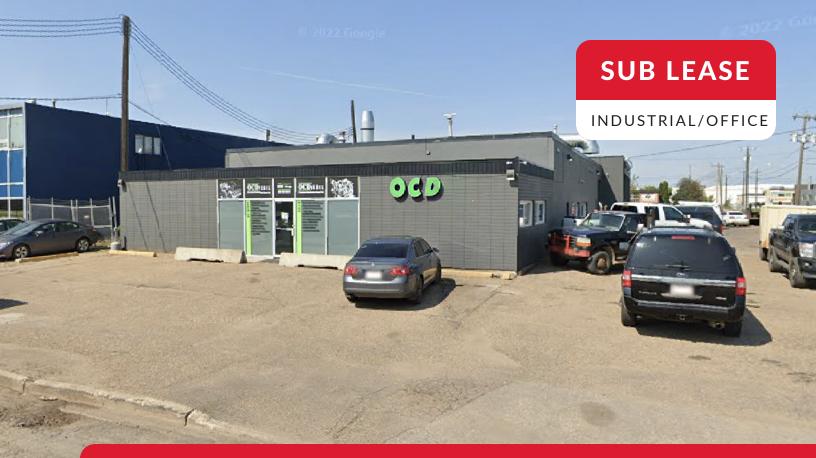

## WAREHOUSE & OFFICE BUILDING 15902 111 Ave, Edmonton

## **Property Description**

Area: Sheffield Industrial Loading: Grade: (3) 10' x 14' (1) 8' x 12' Power: 600 Amp/480v Ceiling Height: 18'

Make-up Air: Yes

**\$13.00 PSF** LEASE RATE

**\$4.11 PSF** OP COSTS

8,541 SF BUILDING SIZE

> **0.58 AC** Land size

**Dean Drysdale** Vice President | Industrial Sales & Leasing deandrysdale@gmail.com 780.953.4585