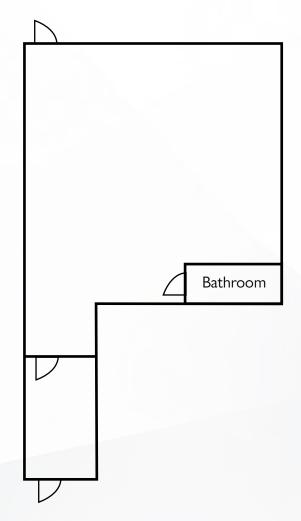

entre. The unit has large West facing windows that let in ample sunlight, exposed metal beams on the ceiling, and durable vinyl planking on the floors.

## PROPERTY DETAILS

| Address:           | 9325 - 156 Street NW   Edmonton, AB |
|--------------------|-------------------------------------|
| Net Rent:          | Market                              |
| Operating Costs:   | \$15.00 PSF                         |
| Legal Description: | Lot 64, Block 13, Plan 1822765      |
| Unit Size:         | +/- 1,090 SF                        |
| Year Built:        | 2019                                |
| Zoning:            | MU - Mixed Use Zone                 |
| Parking:           | Surface & Street                    |
|                    |                                     |

## FLOOR PLAN







### THE LOCATION

Located within the Sherwood neighborhood, the unit is conveniently located along 156 street, a major artery that connects the neighbourhood to other parts of the city. This makes it easily accessible from Downtown, West Edmonton, and the other heavy populated areas surrounding Sherwood.









## CONTACT

#### Dale James

Associate Broker, Investments E: dale.james@commercialyeg.ca D: 780.341.2034

#### Humaira Naikyar

Senior Associate, Investments E: humaira.naikyar@commercialyeg.ca D: 780.341.2035



#### **Disclaimer**

This brochure is for general information purposes only. No warranty or representation, expressed or implied, is made as to the accuracy of the information contained herein, and same is submitted subject to errors, omissions, change of price, re