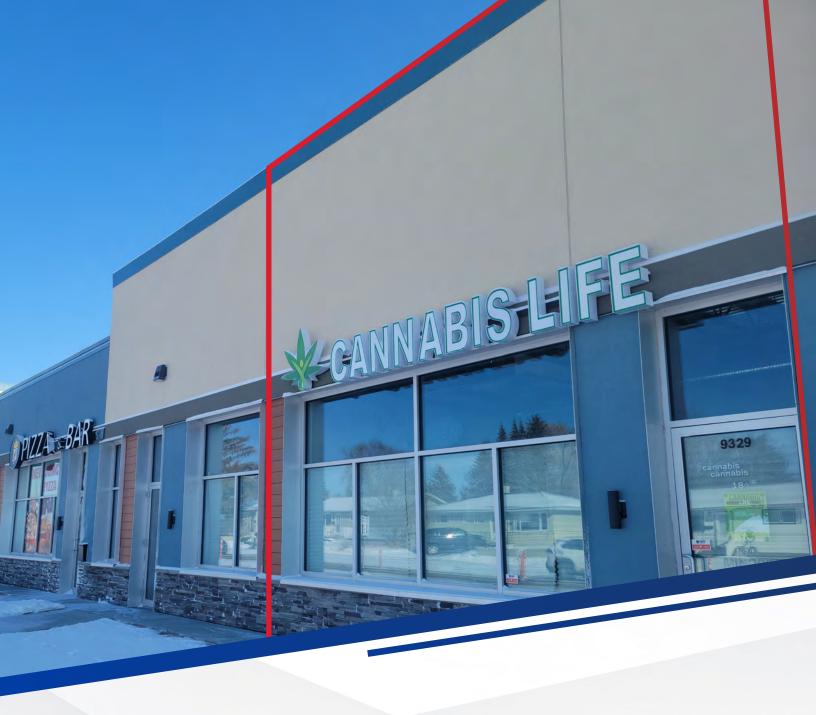

### HIGHLIGHTS

Located in the thriving community of Sherwood, this 1,090 SF +/- unit is in a newly built retail centre. The unit has large West facing windows that let in ample sunlight, exposed metal beams on the ceiling, and durable vinyl planking on the floors.