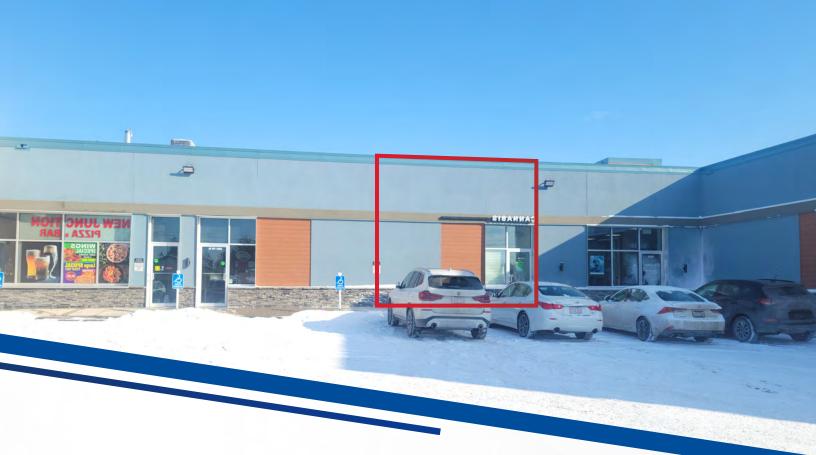

### HIGHLIGHTS

Located in the thriving community of Sherwood, this 1,090 SF +/- unit is in a newly built retail centre. The unit has large West facing windows that let in ample sunlight, exposed metal beams on the ceiling, and durable vinyl planking on the floors.

## PROPERTY DETAILS

| Address:           | 9325 - 156 Street NW   Edmonton, AB |
|--------------------|-------------------------------------|
| Net Rent:          | Market                              |
| Operating Costs:   | \$15.00 PSF                         |
| Legal Description: | Lot 64, Block 13, Plan 1822765      |
| Unit Size:         | +/- 1,090 SF                        |
| Year Built:        | 2019                                |
| Zoning:            | MU - Mixed Use Zone                 |
| Parking:           | Surface & Street                    |
|                    |                                     |