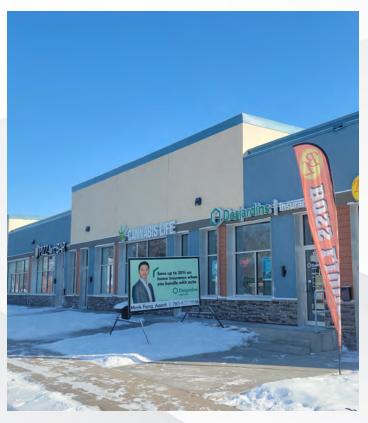

# RETAIL UNIT FOR LEASE

9325 156 Street NW, Edmonton, AB

### HIGHLIGHTS

Located in the thriving community of Sherwood, this 1,090 SF +/- unit is in a newly built retail centre. The unit has large West facing windows that let in ample sunlight, exposed metal beams on the ceiling, and durable vinyl planking on the floors.