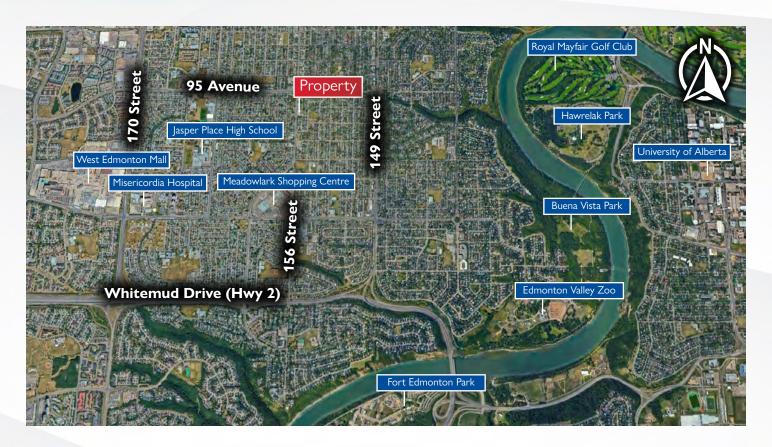

### THE LOCATION

Located within the Sherwood neighborhood, the unit is conveniently located along 156 street, a major artery that connects the neighbourhood to other parts of the city. This makes it easily accessible from Downtown, West Edmonton, and the other heavy populated areas surrounding Sherwood.