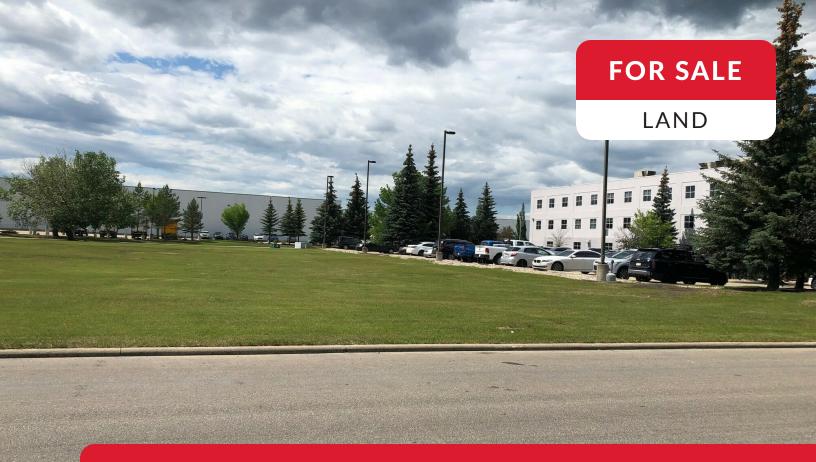

#### **Property Description**

Introducing a prime 1.32-acre property situated in the highly soughtafter McNamara Industrial area of Edmonton, Alberta. Boasting a strategic location with excellent exposure to both 174 Street and 110A Avenue, this exceptional parcel offers unparalleled visibility for businesses and convenient accessibility for customers. With two access routes available, including the prominent address of 10945 175th Street, this property presents an incredible opportunity for commercial development. Located just blocks away from all major car dealerships, this land is perfectly positioned to capitalize on the thriving automotive industry. Whether you're looking to establish a new business or expand an existing one, this versatile and welllocated property provides the perfect foundation for success.

**\$1,320,000** SALE PRICE

1.32 ACRES

**IB** Zoning

LOT 6 BLK 1 PLAN 9323397 LEGAL

> **\$24, 474 (2021)** TAXES