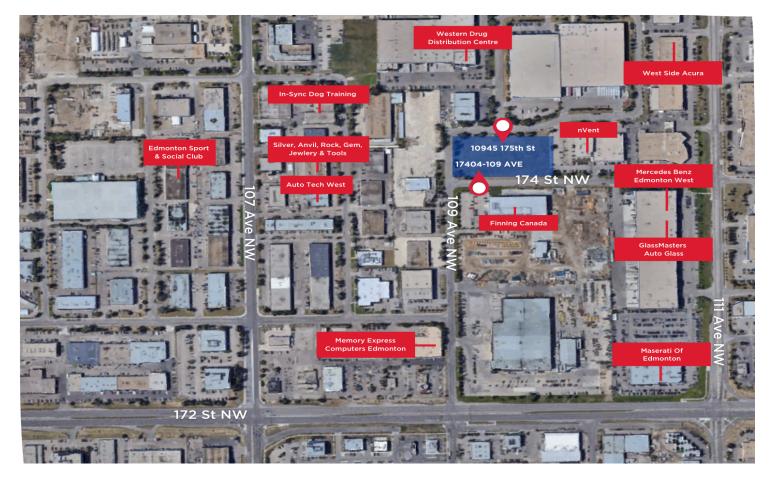

## LOCATION

### **Exposure**

170 Street North of 105 Avenue: **29200 VPD (2022)** 111 Avenue West of 174 Street: **7700 VPD (2022)** 

Median Household Income in approximate 50 KM Radius: **\$69,608** 

Residents in approximate 50 KM Radius: **812, 200** 