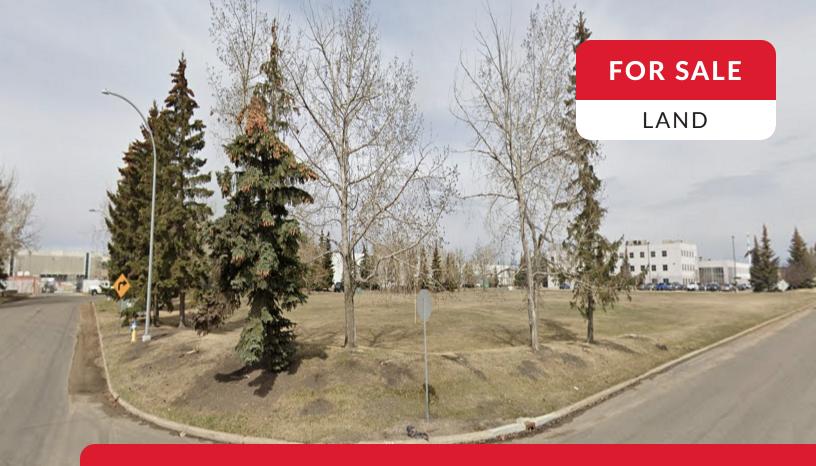

# MCNAMARA INDUSTRIAL PARK

17404 - 109 Ave Edmonton, Alberta

#### **Property Description**

Don't miss this rare opportunity to acquire prime industrial land in the highly sought-after McNamara Industrial Park of Edmonton. With its generous lot size, strategic location, and convenient access to major transportation routes, this property is perfect for commercial and industrial development. Act now and seize the potential for growth and success that this property offers. Contact us today to secure this valuable investment.

\$1,320,000

SALE PRICE

**1.32 ACRES** 

LOT SIZE