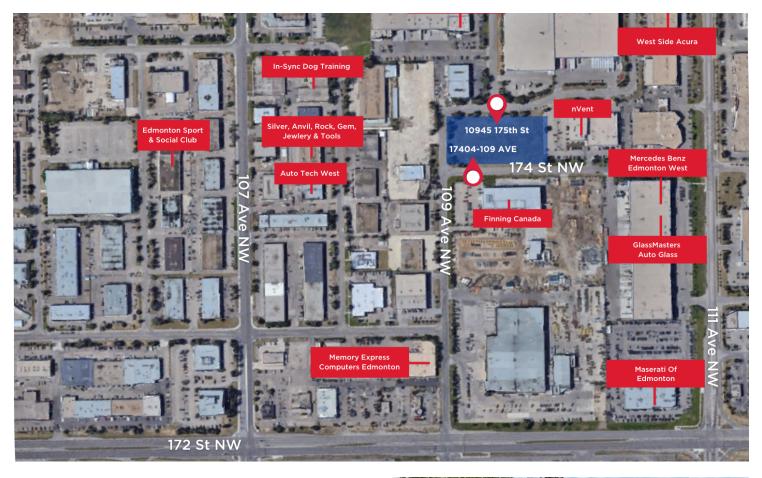

# MCNAMARA INDUSTRIAL PARK

17404 - 109 Ave Edmonton, Alberta

#### **Property Description**

Don't miss this rare opportunity to acquire prime industrial land in the highly sought-after McNamara Industrial Park of Edmonton. With its generous lot size, strategic location, and convenient access to major transportation routes, this property is perfect for commercial and industrial development. Act now and seize the potential for growth and success that this property offers. Contact us today to secure this valuable investment.

### **Property Details**

| Address:                                                                      | 17404 - 109 Ave                          |
|-------------------------------------------------------------------------------|------------------------------------------|
| Legal Description:                                                            | Lot 7 Block 1 Plan<br>9323397            |
| Zoning:                                                                       | IB                                       |
| Land Size:                                                                    | 1.32 AC                                  |
| Sale Price:                                                                   | \$1,320,000                              |
| Taxes (2022):                                                                 | \$ 28,418                                |
|                                                                               |                                          |
|                                                                               |                                          |
| Demographics                                                                  | (Approx. 50 KM Radius)                   |
| Demographics  Median Household Income:                                        | (Approx. 50 KM Radius)<br>\$69,608       |
|                                                                               |                                          |
| Median Household Income:                                                      | \$69,608                                 |
| Median Household Income: Residents:                                           | \$69,608                                 |
| Median Household Income: Residents: Vehicles Per Day: 170 Street North of 105 | \$69,608<br>812,200<br>29,200 VPD (2022) |