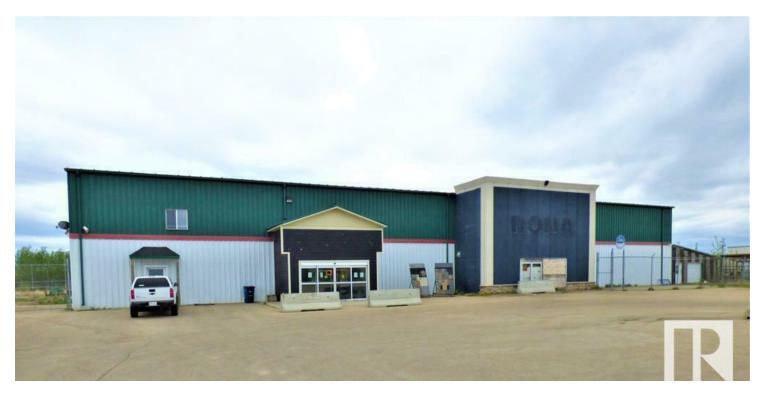

## FREE STANDING BUILDING ON 2.64 ACRES

9804 99 AVENUE, LAC LA BICHE, AB TOA 2CO

#### PROPERTY DESCRIPTION

Previous occupied by 'Rona'. This prime Building has over 17,334 sq ft and is located on a fully fenced 2.64 Acres (corner lot). This building can be demised into 2 separate spaces; each with a loading dock.

Fully paved front parking lot; and compacted crushed gravel yard for the remaining property. Featuring an open show room floor area which allows a variety of prime business's to operate such as large Box Stores, Retail; and light Industrial companies. The upper Mezzanine has multiple offices, meeting room; staff room and washroom. This is a prime location with the town of Lac La Biche.

#### **PROPERT HIGHLIGHTS**

| Sale Price:    | \$2,980,000         |
|----------------|---------------------|
| Lot Size:      | 2.64 Acres          |
| Building Size: | 17,334 SF           |
| Zone:          | Arterial Commercial |
| Legal:         | 0524462 / 2 / 1     |
| Taxes: 2023    | \$23,584            |
| Buit:          | 2005                |
|                |                     |