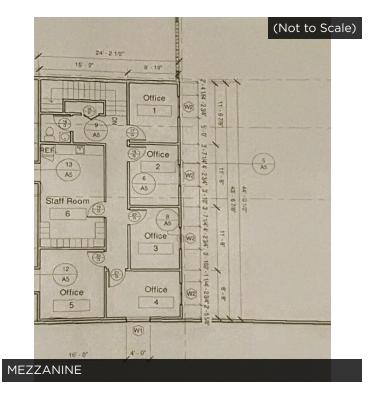

Fully paved front parking lot; and compacted crushed gravel yard for the remaining property. Featuring an open show room floor area which allows a variety of prime business's to operate such as large Box Stores, Retail; and light Industrial companies. The upper Mezzanine has multiple offices, meeting room; staff room and washroom. This is a prime location with the town of Lac La Biche.