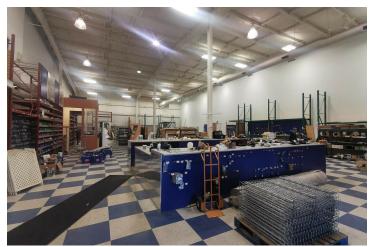

#### PROPERTY DESCRIPTION

Previous occupied by 'Rona'. This prime Building has over 17,334 sq ft and is located on a fully fenced 2.64 Acres (corner lot). This building can be demised into 2 separate spaces; each with a loading dock.

Fully paved front parking lot; and compacted crushed gravel yard for the remaining property. Featuring an open show room floor area which allows a variety of prime business's to operate such as large Box Stores, Retail; and light Industrial companies. The upper Mezzanine has multiple offices, meeting room; staff room and washroom. This is a prime location with the town of Lac La Biche.