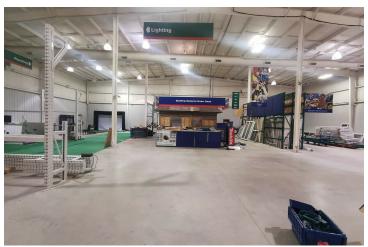

#### PROPERTY DESCRIPTION

Previous occupied by 'Rona'. This prime Building has over 17,334 sq ft and is located on a fully fenced 2.64 Acres (corner lot). This building can be demised into 2 separate spaces; each with a loading dock.

Fully paved front parking lot; and compacted crushed gravel yard for the remaining property. Featuring an open show room floor area which allows a variety of prime business's to operate such as large Box Stores, Retail; and light Industrial companies. The upper Mezzanine has multiple offices, meeting room; staff room and washroom. This is a prime location with the town of Lac La Biche.