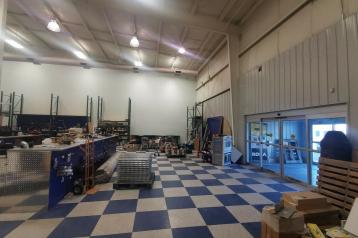

#### PROPERTY DESCRIPTION

Previous occupied by 'Rona'. This prime Building has over 17,334 sq ft and is located on a fully fenced 2.64 Acres (corner lot). This building can be demised into 2 separate spaces; each with a loading dock.

Fully paved front parking lot; and compacted crushed gravel yard for the remaining property. Featuring an open show room floor area which allows a variety of prime business's to operate such as large Box Stores, Retail; and light Industrial companies. The upper Mezzanine has multiple offices, meeting room; staff room and washroom. This is a prime location with the town of Lac La Biche.