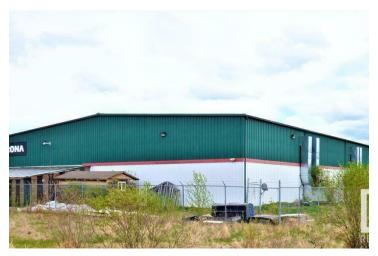

#### PROPERTY DESCRIPTION

Previous occupied by 'Rona'. This prime Building has over 17,334 sq ft and is located on a fully fenced 2.64 Acres (corner lot). This building can be demised into 2 separate spaces; each with a loading dock.

Fully paved front parking lot; and compacted crushed gravel yard for the remaining property. Featuring an open show room floor area which allows a variety of prime business's to operate such as large Box Stores, Retail; and light Industrial companies. The upper Mezzanine has multiple offices, meeting room; staff room and washroom. This is a prime location with the town of Lac La Biche.