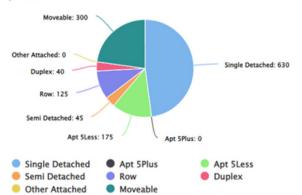

### Housing type by Structure

Source: Statistics Canada. Census. Last Updated: April 2022