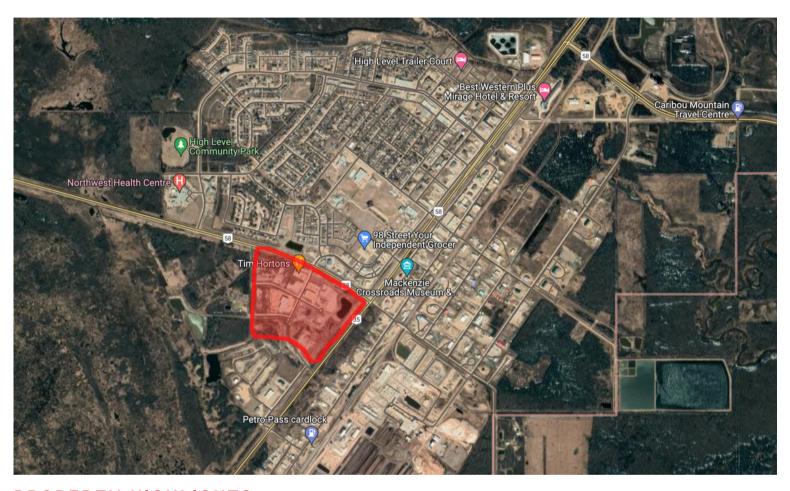

# PROPERTY HIGHLIGHTS

Bison Crossing - Zoned C3 - prime property surrounded by Tim Hortons, Canadian Tire, Home Hardware, Future Hotel Site; and 3 other lots sold last summer for development. The Town of High Level is located in the heart of beautiful Northwest Alberta known for its abundant natural resources including oil & gas, forestry and agriculture. High Level is the central service centre of the northwest and features a commercial airport with connections to Edmonton, excellent community amenities such as a swimming pool, hockey arena, golf course and much more!

# Map

## **Total Acres of available lot area: 16.68 Zoned C-3**