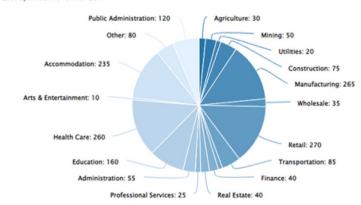

### Labour Force by Industry

Source: Statistics Canada. Census. Last Updated: November 2017

commercialyeg.ca

#1 RE/MAX Commercial Team Worldwide 2017 - 2019\*

O:780.429.1200