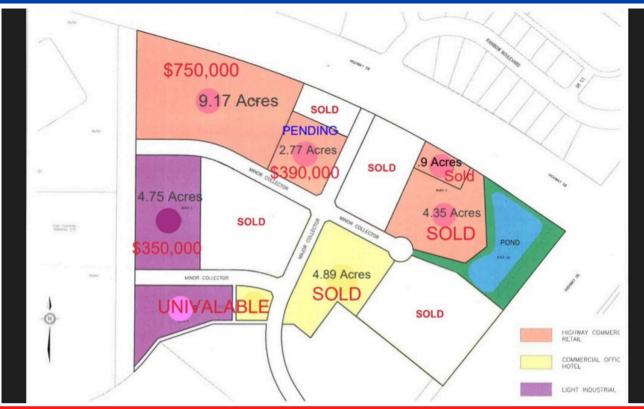

development. The Town of High Level is located in the heart of beautiful Northwest Alberta known for its abundant natural resources including oil & gas, forestry and agriculture. High Level is the central service centre of the northwest and features a commercial airport with connections to Edmonton, excellent community amenities such as a swimming pool, hockey arena, golf course and much more!



commercialyeg.ca

## **Judith Rimmer**

Vice President | Investments-MultiFamily, Land & Business Sales E: jrimmer@commercialyeg.ca D: (780) 405-9333

#201, 5607 199 Street Edmonton, AB T6M 0M8

## Nadia Mitchell

Associate

E: nadia.mitchell1000@gmail.com

D: 1(780) 720-5427

201, 3007 199 Street Editionton, AB Tow Olivia

#1 RE/MAX Commercial Team Worldwide 2017 - 2019\*

O:780.429.1200

# Map



## **Total Acres of available lot area: 16.68 Zoned C-3**



## <u>Click here for Servicing Information Map PDF</u> <u>Link to site</u>



Scan me with your camera! Extra servicing info here.



Click here for Google Earth Link to site.

## **Labour Force by Occupation**

Source: Statistics Canada. Census. Last Updated: November 2017



### Housing type by Structure

Source: Statistics Canada. Census. Last Updated: April 2022



### Labour Force by Industry

Source: Statistics Canada. Census. Last Updated: November 2017



commercialyeg.ca

#1 RE/MAX Commercial Team Worldwide 2017 - 2019\*

O:780.429.1200