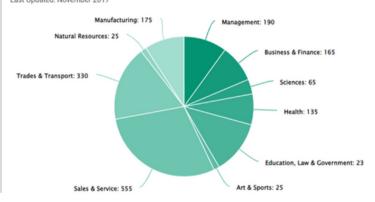

## **Labour Force by Occupation**

Source: Statistics Canada. Census. Last Updated: November 2017