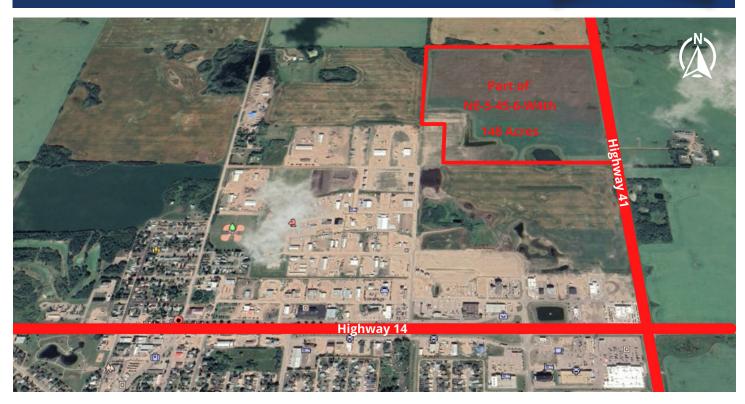

## WAINWRIGHT DEVELOPMENT LAND NE SECTION 5 TWP 46 RANGE 5 WEST 4TH (EXCEPTING 12 ACRES) \$5,800,000

#### **PROPERTY HIGHI IGHTS**

148 Acres of Prime Development land within the town of Wainwright. Proposed zoning of Hwy Commercial along Hwy 41 & Light Industrial on the balance of land; plus the possibility of utilizing a Retention Pond as a feature for a conceptional RV Camp Site. This land is strategically located with Hwy 41 on the East Boundary and current access off 23 Ave on the West Boundary. Type of Access off Hwy 41 TBD after Traffic Impact Assessment. Wainwright is home to Canadian Force Base representing 17.3% of the population plus 29.5% of GDP & medium Income of \$65,000. As the largest urban municipality in the Region, Wainwright is a regional service centre for retail, government, health, education, and industrial support services. Although supported by the Military it is also driven by agriculture (both crop farming and ranching), & oil and gas activities within the region. This prime property is ideal for flexible development purposes, including a flagged hotel, restaurant and commercial business's along Hwy 41 and a variety of mixed use Industrial Buildings complimenting the Hwy Commercial business's.

## **PROPERTY DETAILS**

| Price:     | \$5,800,000                                               |
|------------|-----------------------------------------------------------|
| Land Size: | 148 Acres                                                 |
| Taxes:     | \$368                                                     |
| Legal:     | NE Section 5 TWP 46 Range 5 West 4th (excepting 12 Acres) |