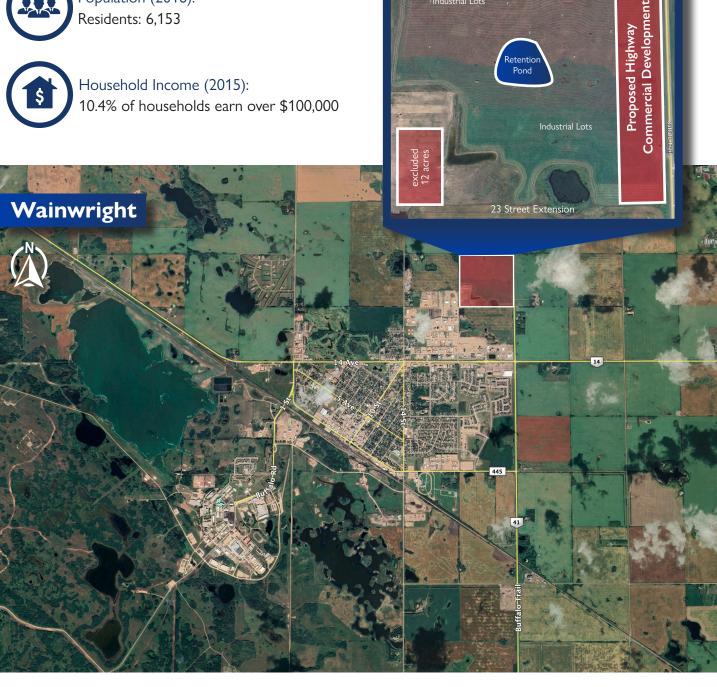

## WAINWRIGHT DEVELOPMENT LAND NE SECTION 5 TWP 46 RANGE 5 WEST 4TH (EXCEPTING 12 ACRES) \$5,800,000

#### **PROPERTY HIGHI IGHTS**

148 Acres of Prime Development land within the town of Wainwright. Proposed zoning of Hwy Commercial along Hwy 41 & Light Industrial on the balance of land; plus the possibility of utilizing a Retention Pond as a feature for a conceptional RV Camp Site. This land is strategically located with Hwy 41 on the East Boundary and current access off 23 Ave on the West Boundary. Type of Access off Hwy 41 TBD after Traffic Impact Assessment. Wainwright is home to Canadian Force Base representing 17.3% of the population plus 29.5% of GDP & medium Income of \$65,000. As the largest urban municipality in the Region, Wainwright is a regional service centre for retail, government, health, education, and industrial support services. Although supported by the Military it is also driven by agriculture (both crop farming and ranching), & oil and gas activities within the region. This prime property is ideal for flexible development purposes, including a flagged hotel, restaurant and commercial business's along Hwy 41 and a variety of mixed use Industrial Buildings complimenting the Hwy Commercial business's.

## **PROPERTY DETAILS**

| Price:     | \$5,800,000                                               |
|------------|-----------------------------------------------------------|
| Land Size: | 148 Acres                                                 |
| Taxes:     | \$368                                                     |
| Legal:     | NE Section 5 TWP 46 Range 5 West 4th (excepting 12 Acres) |

#### **DEMOGRAPHICS**

Population (2016): Residents: 6,153

Household Income (2015):

#1 RE/MAX Commercial Team Worldwide 2017 - 2019\* commercialyeg.ca

The information contained herein was obtained from sources deemed to be reliable and is believed to be true; it has not been verified and as such, cannot be warranted nor form a part of any future contract. All measurements should be independently verified by the Purchaser/Tenant. \*based on commercial commissions 2017 - 2019\*