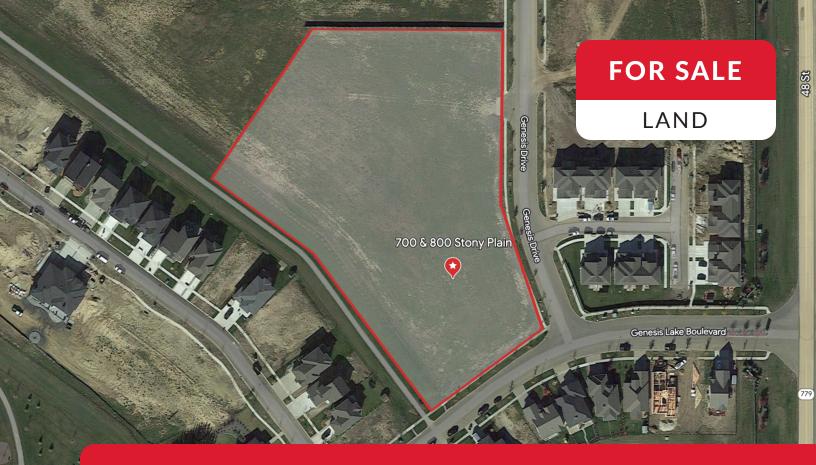

**700 & 800 GENESIS DRIVE** 

Stoney Plain, AB T7Z 0E9

## **Property Description**

This property is in (the fully developed) Genesis on the Lakes. Definitely one of the premier subdivisions in Stony Plain! This land is being sold with the adjoining parcel, lot 53 with 1.91 acres for a total of 5.10 acres. It is zoned R4 for low density multi-family development.

\$2,500,000

SALE PRICE

138,956 SF

LOT SIZE

Lee Yule Sales Associate leeyule@gmail.com 780.497.1138