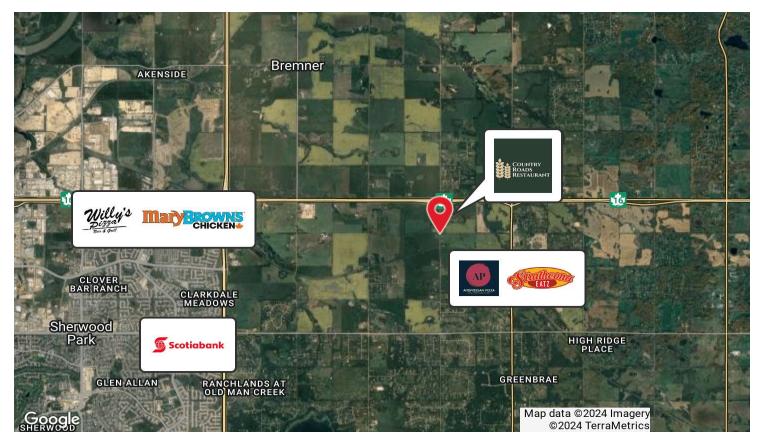

### **Property Description**

This is a prime investment property for future development. Close to services and the town of Ardrossan, located in the Local Employment Area. Close to Highway 16 and the Bremner Area Project.